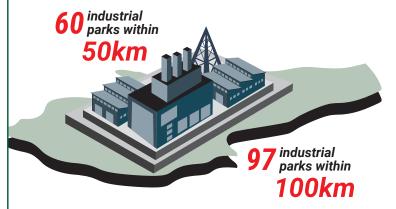

### WTC Binh Duong New City: The Centre of Industrial Activity

A hotbed of industrial parks is within reach:

#### WHY BINH DUONG?

- Located at the centre of the Southern Key Economic Region of Vietnam.
- The heart of 30 industrial parks and 12 industrial clusters.
- An industrial hub: More than 9,000 industrial enterprises in manufacturing, technology and innovation.
- Leading investors from 64 countries and territories.
- Ranks second nationwide in foreign direct investment attraction with a total capital of US\$39.4 billion.