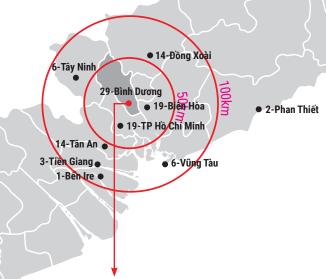

# BRINGING PLASPACK VIETNAM 2023 TO YOUR CUSTOMERS' DOORSTEPS

### WTC Binh Duong New City: The Centre of Industrial Activity

A hotbed of industrial parks is within reach:

#### WHY BINH DUONG?

- Located at the centre of the Southern Key Economic Region of Vietnam.
- The heart of 30 industrial parks and 12 industrial clusters.
- An industrial hub: More than 9,000 industrial enterprises in manufacturing, technology and innovation.
- Leading investors from 64 countries and territories.
- Ranks second nationwide in foreign direct investment attraction with a total capital of US\$39.4 billion.